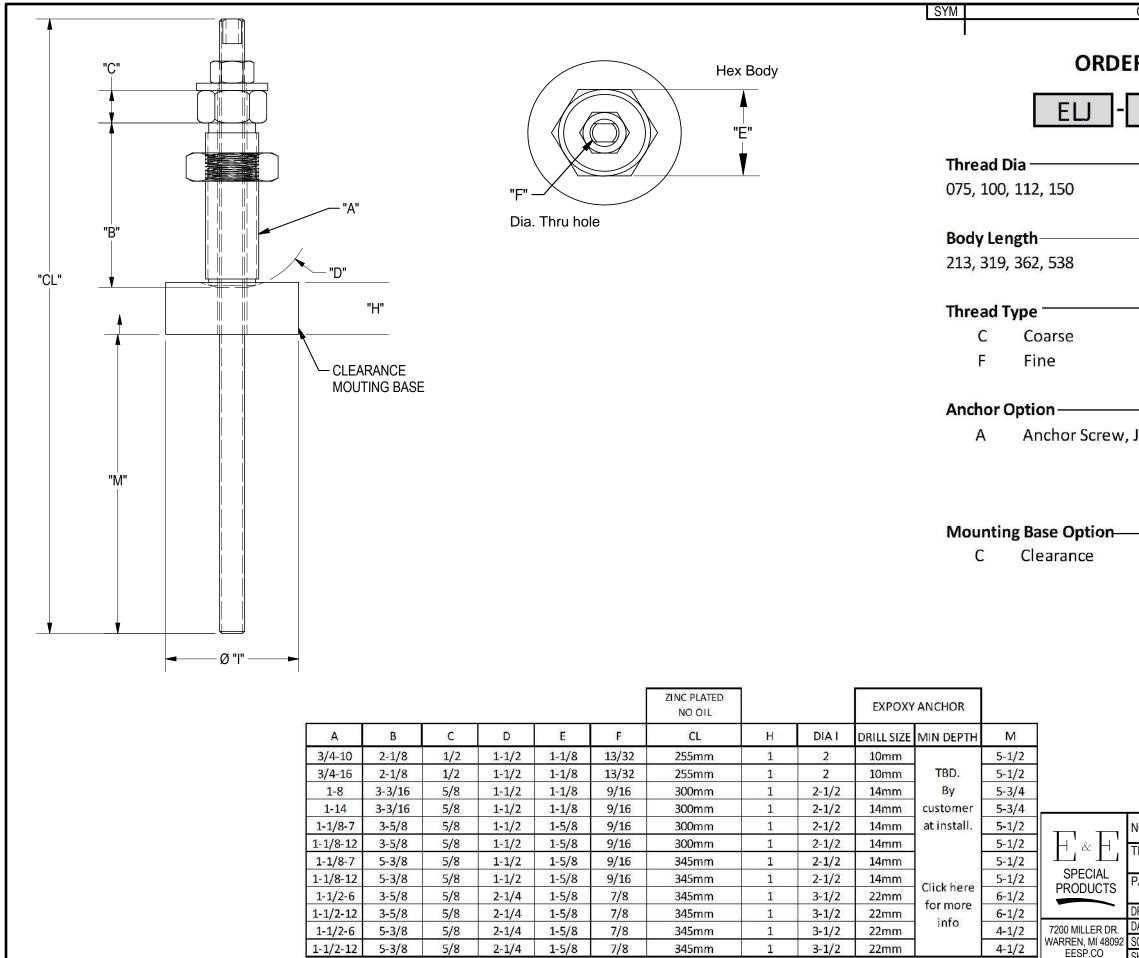

| CHANGES                                                           |                                                                                                   | DATE                                                                                           | BY                                                |
|-------------------------------------------------------------------|---------------------------------------------------------------------------------------------------|------------------------------------------------------------------------------------------------|---------------------------------------------------|
|                                                                   |                                                                                                   |                                                                                                |                                                   |
| RING INFO                                                         | RMATION                                                                                           | ļ                                                                                              |                                                   |
|                                                                   |                                                                                                   |                                                                                                |                                                   |
| Jam Nut, Flat V                                                   | Washer                                                                                            |                                                                                                |                                                   |
|                                                                   |                                                                                                   |                                                                                                | 1                                                 |
| THIS DRAWING IS PRO<br>INVOLVED, AND IS SUE<br>PART OR WHOLE, ACC | PERTY OF E&E SPECIAL PRODUCTS<br>BMITTED WITH AGREEMENT THAT IT<br>EPTANCE OF THIS DRAWING WILL E | S INCLUDING THE PRINCIPLES OF T<br>IS NOT TO BE REPRODUCED, COP<br>BE CONSTRUED AS AN AGREEMEN | HE DESIGN<br>IED, OR LOANED, IN<br>T TO THE ABOVE |
| ENGLISH EPOXY LEVELING JACKS                                      |                                                                                                   |                                                                                                |                                                   |
| Part No.                                                          |                                                                                                   |                                                                                                |                                                   |
| RAWN BY:                                                          | CHK'D BY: EC                                                                                      |                                                                                                | /H                                                |
| DATE: 8/25/2020<br>SCALE: 1 / 2                                   | DATE: 10/8/2020                                                                                   |                                                                                                | 8/2020                                            |
| GUALE: 172<br>GHT 1 OF 1                                          | DWG. NO. ELJ- TE                                                                                  | EMPALTE                                                                                        |                                                   |
|                                                                   |                                                                                                   |                                                                                                |                                                   |