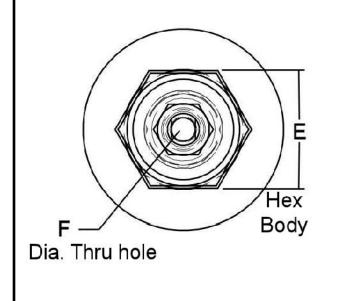

## Body Length-----050, 075, 100, 150

- Thread Type----
  - Coarse С
  - Fine F

| А         | В   | С  | D  | E    | F    |
|-----------|-----|----|----|------|------|
| M20x1.5   | 050 | 13 | 38 | 28.6 | 10.3 |
| M20 X 2.5 | 050 | 13 | 38 | 28.6 | 10.3 |
| M24 X 2   | 075 | 16 | 38 | 28.6 | 14.3 |
| M24 X 3   | 075 | 16 | 38 | 28.6 | 14.3 |
| M30 X 2   | 100 | 16 | 38 | 41.3 | 14.3 |
| M30 X 3.5 | 100 | 16 | 38 | 41.3 | 14.3 |
| M30 X 2   | 150 | 16 | 38 | 41.3 | 14.3 |
| M30 X 3.5 | 150 | 16 | 38 | 41.3 | 14.3 |
| M36 X 3   | 100 | 16 | 57 | 41.3 | 22.1 |
| M36 X 4   | 100 | 16 | 57 | 41.3 | 22.1 |
| M36X3     | 150 | 16 | 57 | 41.3 | 22.1 |
| M36 X 4   | 150 | 16 | 57 | 41.3 | 22.1 |
| M39 X 3   | 100 | 16 | 57 | 41.3 | 22.1 |
| M39 X 4   | 100 | 16 | 57 | 41.3 | 22.1 |
| M39 X 3   | 150 | 16 | 57 | 41.3 | 22.1 |
| M39 X 4   | 150 | 16 | 57 | 41.3 | 22.1 |