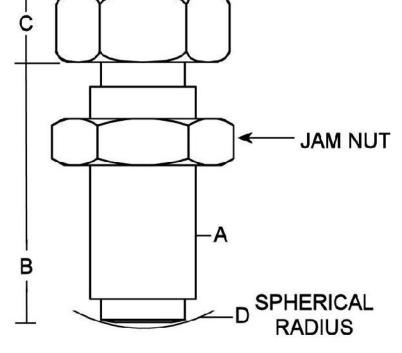

## Body Length-----050, 075, 100, 150

- Thread Type----
  - Coarse С
  - Fine F

| А         | В   | С  | D  | E    | F    |
|-----------|-----|----|----|------|------|
| M20x1.5   | 050 | 13 | 38 | 28.6 | 10.3 |
| M20 X 2.5 | 050 | 13 | 38 | 28.6 | 10.3 |
| M24 X 2   | 075 | 16 | 38 | 28.6 | 14.3 |
| M24 X 3   | 075 | 16 | 38 | 28.6 | 14.3 |
| M30 X 2   | 100 | 16 | 38 | 41.3 | 14.3 |
| M30 X 3.5 | 100 | 16 | 38 | 41.3 | 14.3 |
| M30 X 2   | 150 | 16 | 38 | 41.3 | 14.3 |
| M30 X 3.5 | 150 | 16 | 38 | 41.3 | 14.3 |
| M36 X 3   | 100 | 16 | 57 | 41.3 | 22.1 |
| M36 X 4   | 100 | 16 | 57 | 41.3 | 22.1 |
| M36X3     | 150 | 16 | 57 | 41.3 | 22.1 |
| M36 X 4   | 150 | 16 | 57 | 41.3 | 22.1 |
| M39 X 3   | 100 | 16 | 57 | 41.3 | 22.1 |
| M39 X 4   | 100 | 16 | 57 | 41.3 | 22.1 |
| M39 X 3   | 150 | 16 | 57 | 41.3 | 22.1 |
| M39 X 4   | 150 | 16 | 57 | 41.3 | 22.1 |