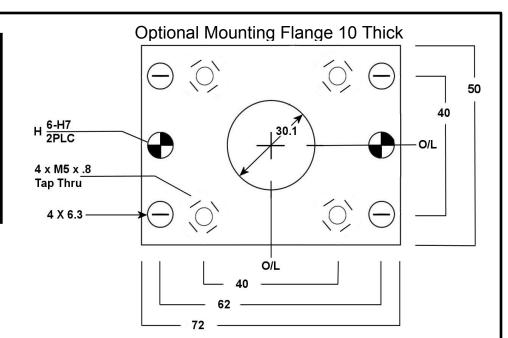

Standard component call out includes:

- (1) Dual Cylinder switch P/N MK5351 M-12 4 Pin Eurofast Connector shipped S1 extended. Click for details
- (1) Clamp Finger (shown)
- (4) SHCS M-5 x 90 used to mount clamp from either direction or attach flange to either end.





\*Custom Fingers Max. Length 68mm / Max. Weight 1kg (2.2 lbs.)

Clamps come with standard finger shown. 90° standard rotation (contact us for options).

Operating Pressure: Max. 7kgf, cm2, 7BAR, 100 PSI / Min. 4kgf / cm2, 4BAR, 60 PSI

Clamping Pressure: Min. 49kgf, 106lbf / Max. 74kg 160lbf

Calculated Metric: Bar x 6 = Imperial PSI x . 9 =

|                                                  | NOTICE:   | THIS DRAWING IS PROPERTY OF E&E CUSTOM PRODUCTS INCLUDING THE PRINCIPLES OF THE DESIGN  CE: INVOLVED, AND IS SUBMITTED WITH AGREEMENT THAT IT IS NOT TO BE REPRODUCED, COPIED, OR LOANED, IN PART OR WHOLE, ACCEPTANCE OF THIS DRAWING WILL BE CONSTRUED AS AN AGREEMENT TO THE ABOVE |   |                                         |            |
|----------------------------------------------