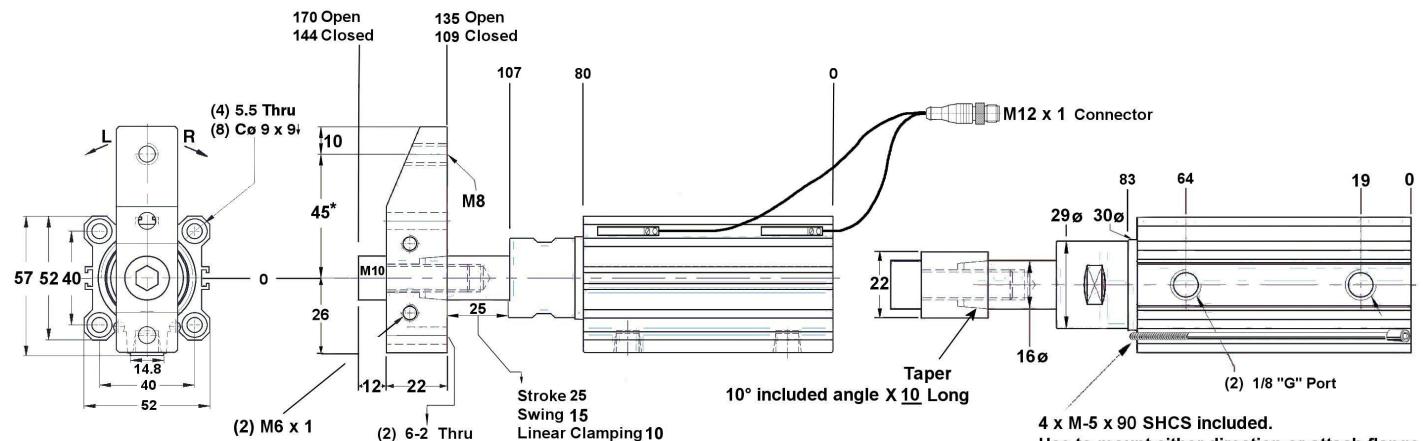

Standard component call out includes:

- (1) Dual Cylinder switch P/N MK5351 M-12 4 Pin Eurofast Connector shipped S1 extended. Click for details
- (1) Clamp Finger (shown)
- (4) SHCS M-5 x 90 used to mount clamp from either direction or attach flange to either end.

\*Custom Fingers Max. Length 68mm / Max. Weight 1kg (2.2 lbs.)

Clamps come with standard finger shown. 90° standard rotation (contact us for options).

Operating Pressure: Max. 7kgf, cm2, 7BAR, 100 PSI / Min. 4kgf / cm2, 4BAR, 60 PSI

Clamping Pressure: Min. 49kgf, 106lbf / Max. 74kg 160lbf

Calculated Metric: Bar x 6 = Imperial PSI x . 9 =

|                                                  | NOTICE:   | THIS DRAWING IS PROPERTY OF E&E CUSTOM PRODUCTS INCLUDING THE PRINCIPLES OF THE DESIGN  CE: INVOLVED, AND IS SUBMITTED WITH AGREEMENT THAT IT IS NOT TO BE REPRODUCED, COPIED, OR LOANED, IN PART OR WHOLE, ACCEPTANCE OF THIS DRAWING WILL BE CONSTRUED AS AN AGREEMENT TO THE ABOVE |   |                                         |            |
|--------------------------------------------------|-----------|---------------------------------------------------------------------------------------------------------------------------------------------------------------------------------------------------------------------------------------------------------------------------------------|---|-----------------------------------------|------------|
|                                                  | TITLE     | ECRS40 Compact Rotashaft (40mm Bore) Short                                                                                                                                                                                                                                            |   |                                         |            |
| CUSTOM<br>PRODUCTS                               | PART NO.  |                                                                                                                                                                                                                                                                                       |   |                                         |            |
|                                                  | DRAWN BY: |                                                                                                                                                                                                                                                                                       |   | CHK'D BY:                               | APPR'D BY: |
| 7200 MILLER DR.<br>WARREN, MI 48092<br>EE-CP.COM | DATE:     |                                                                                                                                                                                                                                                                                       |   | DATE:                                   | DATE:      |
|                                                  | SCALE:    | 1/2<br>OF                                                                                                                                                                                                                                                                             | 1 | DWG. NO CRS40 Compact Rotashaft - SHORT |            |

Use to mount either direction or attach flange.