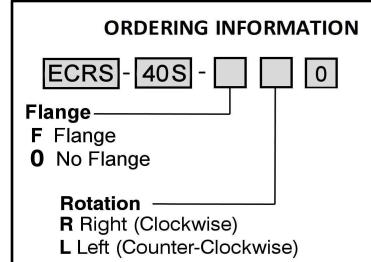

Standard component call out includes:

- (1) Dual Cylinder switch P/N MK5351 M-12 4 Pin Eurofast Connector shipped S1 extended. Click for details
- (1) Clamp Finger (shown)
- (4) SHCS M-5 x 90 used to mount clamp from either direction or attach flange to either end.

\*Custom Fingers Max. Length 68mm / Max. Weight 1kg (2.2 lbs.)

Clamps come with standard finger shown. 90° standard rotation (contact us for options).

Operating Pressure: Max. 7kgf, cm2, 7BAR, 100 PSI / Min. 4kgf / cm2, 4BAR, 60 PSI

Clamping Pressure: Min. 49kgf, 106lbf / Max. 74kg 160lbf

Calculated Metric: Bar x 6 = Imperial PSI x . 9 =

|                                                  | NOTICE:   | THIS DRAWING IS PROPERTY OF E&E CUSTOM PRODUCTS INCLUDING THE PRINCIPLES OF THE DESIGN  CE: INVOLVED, AND IS SUBMITTED WITH AGREEMENT THAT IT IS NOT TO BE REPRODUCED, COPIED, OR LOANED, IN PART OR WHOLE, ACCEPTANCE OF THIS DRAWING WILL BE CONSTRUED AS AN AGREEMENT TO THE ABOVE |   |                                         |            |
|--------------------------------------------------|-----------|---------------------------------------------------------------------------------------------------------------------------------------------------------------------------------------------------------------------------------------------------------------------------------------|---|-----------------------------------------|------------|
|                                                  | TITLE     | ECRS40 Compact Rotashaft (40mm Bore) Short                                                                                                                                                                                                                                            |   |                                         |            |
| CUSTOM<br>PRODUCTS                               | PART NO.  |                                                                                                                                                                                                                                                                                       |   |                                         |            |
|                                                  | DRAWN BY: |                                                                                                                                                                                                                                                                                       |   | CHK'D BY:                               | APPR'D BY: |
| 7200 MILLER DR.<br>WARREN, MI 48092<br>EE-CP.COM | DATE:     |                                                                                                                                                                                                                                                                                       |   | DATE:                                   | DATE:      |
|                                                  | SCALE:    | 1/2<br>OF                                                                                                                                                                                                                                                                             | 1 | DWG. NO CRS40 Compact Rotashaft - SHORT |            |