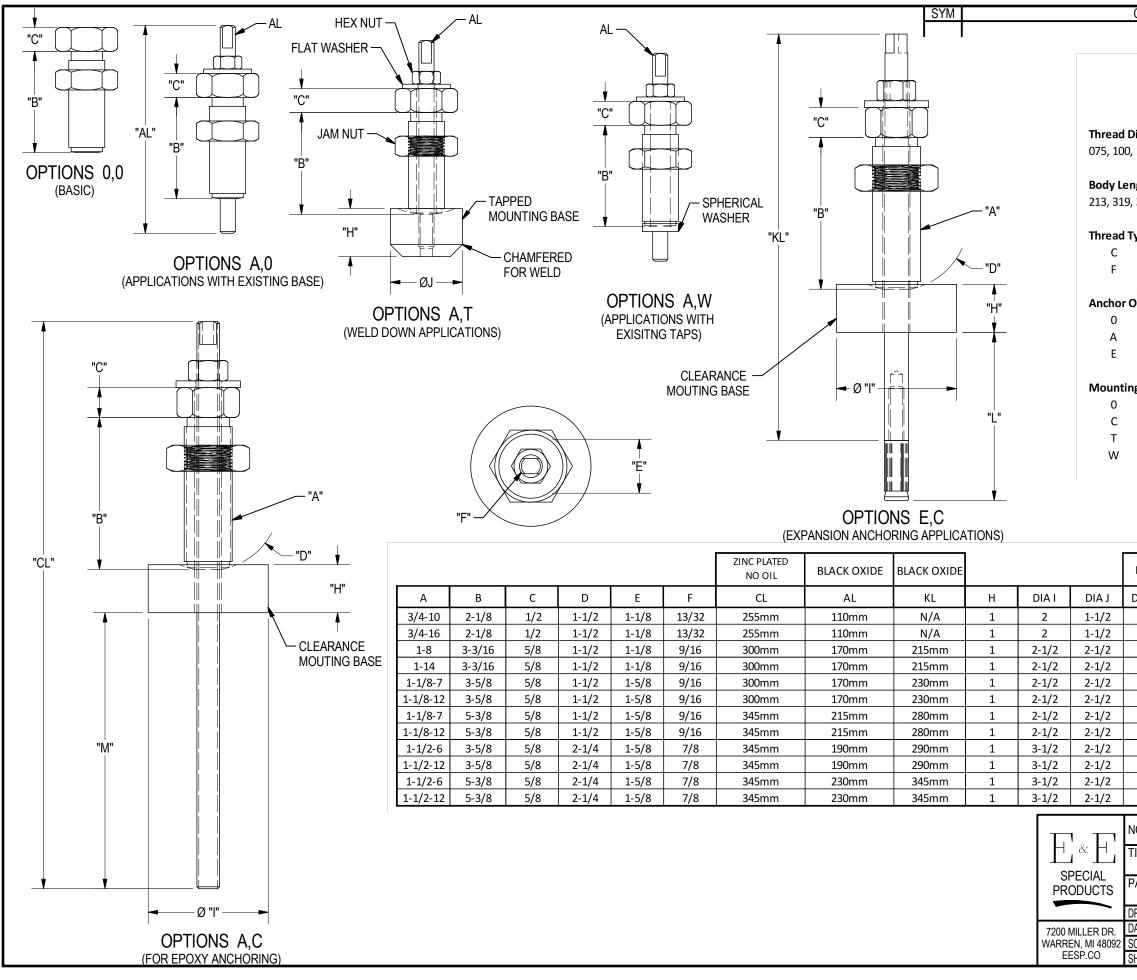

| CHANGES                                                                                                                                                                                              |                                    |                |               | DATE        | BY             | - |  |  |
|------------------------------------------------------------------------------------------------------------------------------------------------------------------------------------------------------|------------------------------------|----------------|---------------|-------------|----------------|---|--|--|
|                                                                                                                                                                                                      |                                    |                |               |             | 1              | - |  |  |
| 0                                                                                                                                                                                                    |                                    |                |               |             |                |   |  |  |
| 0                                                                                                                                                                                                    | RDERING                            | INFORM         | ATION         |             |                |   |  |  |
| ELJ                                                                                                                                                                                                  |                                    |                |               |             |                |   |  |  |
| )ia — — —                                                                                                                                                                                            |                                    |                |               |             |                |   |  |  |
| 112, 150                                                                                                                                                                                             |                                    |                |               |             |                |   |  |  |
|                                                                                                                                                                                                      |                                    |                |               |             |                |   |  |  |
| ngth                                                                                                                                                                                                 |                                    |                |               |             |                |   |  |  |
| 362, 538                                                                                                                                                                                             |                                    |                |               |             |                |   |  |  |
| ype ——                                                                                                                                                                                               |                                    |                |               |             |                |   |  |  |
| Coarse                                                                                                                                                                                               |                                    |                |               |             |                |   |  |  |
| Fine                                                                                                                                                                                                 |                                    |                |               |             |                |   |  |  |
|                                                                                                                                                                                                      |                                    |                |               |             |                |   |  |  |
| Option ——                                                                                                                                                                                            |                                    |                |               |             |                |   |  |  |
| None                                                                                                                                                                                                 |                                    |                |               |             |                |   |  |  |
| Anchor S                                                                                                                                                                                             | Anchor Screw, Jam Nut, Flat Washer |                |               |             |                |   |  |  |
| Expansio                                                                                                                                                                                             | n Anchor, Jar                      | n Nut, Flat    | Washer        |             |                |   |  |  |
| a Pasa Ont                                                                                                                                                                                           | Pres Outline                       |                |               |             |                |   |  |  |
| g Base Opt                                                                                                                                                                                           | ion                                |                |               |             | '              |   |  |  |
| None<br>Clearance                                                                                                                                                                                    |                                    |                |               |             |                |   |  |  |
| Tapped                                                                                                                                                                                               |                                    |                |               |             |                |   |  |  |
| Spherica                                                                                                                                                                                             | Washer                             |                |               |             |                |   |  |  |
|                                                                                                                                                                                                      |                                    |                |               |             |                |   |  |  |
|                                                                                                                                                                                                      |                                    |                |               |             |                |   |  |  |
|                                                                                                                                                                                                      |                                    |                |               |             |                |   |  |  |
|                                                                                                                                                                                                      |                                    |                |               |             |                |   |  |  |
|                                                                                                                                                                                                      |                                    |                |               |             |                |   |  |  |
| EXPANSION ANCHOR                                                                                                                                                                                     |                                    |                | EXPOXY ANCHOR |             |                |   |  |  |
| DRILL SIZE                                                                                                                                                                                           | MIN. DEPTH                         | L              | DRILL SIZE    | MIN DEPTH   | М              |   |  |  |
| N/A                                                                                                                                                                                                  | N/A                                | N/A            | 10mm          |             | 5-1/2          |   |  |  |
| N/A                                                                                                                                                                                                  | N/A                                | N/A            | 10mm          | TBD.        | 5-1/2          |   |  |  |
| 1/2                                                                                                                                                                                                  | 3 1/2                              | 3 1/2          | 14mm          | Ву          | 5-3/4          |   |  |  |
| 1/2                                                                                                                                                                                                  | 31/2                               | 3 1/2          | 14mm          | customer    | 5-3/4          |   |  |  |
| 1/2                                                                                                                                                                                                  | 31/2                               | 3 1/2          | 14mm<br>14mm  | at install. | 5-1/2          |   |  |  |
| 1/2<br>1/2                                                                                                                                                                                           | 3 1/2<br>3 1/2                     | 3 1/2<br>3 1/2 | 14mm<br>14mm  |             | 5-1/2<br>5-1/2 |   |  |  |
| 1/2                                                                                                                                                                                                  | 31/2                               | 3 1/2          | 14mm          |             | 5-1/2          |   |  |  |
| 3/4                                                                                                                                                                                                  | 6                                  | 6              | 22mm          | Click here  | 6-1/2          |   |  |  |
| 3/4                                                                                                                                                                                                  | 6                                  | 6              | 22mm          | for more    | 6-1/2          |   |  |  |
| 3/4                                                                                                                                                                                                  | 6                                  | 6              | 22mm          | info        | 4-1/2          |   |  |  |
| 3/4                                                                                                                                                                                                  | 6                                  | 6              | 22mm          |             | 4-1/2          |   |  |  |
| THIS                                                                                                                                                                                                 | DRAWING IS PROPERTY                |                |               |             |                | - |  |  |
| IOTICE: INVOLVED, AND IS SUBMITTED WITH AGREEMENT THAT IT IS NOT TO BE REPRODUCED, COPIED, OR LOANED, IN<br>PART OR WHOLE, ACCEPTANCE OF THIS DRAWING WILL BE CONSTRUED AS AN AGREEMENT TO THE ABOVE |                                    |                |               |             |                |   |  |  |
| ITLE E                                                                                                                                                                                               | ENGLISH LEV                        | ELING JAC      | KS            |             |                |   |  |  |
| ART NO.                                                                                                                                                                                              |                                    |                |               |             |                |   |  |  |