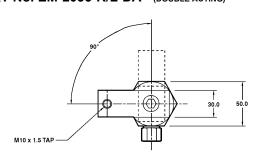

## Metric Threaded Body Rota-Shaft for Hydraulic Applications

Click to download CAD Files (STP Format) 2dwg & 3dwg visit eandesp.com

CAD File Name = EM2035SA
PART No. EM-2035-R/L - (SINGLE ACTING)

CAD File Name = EM2035DA
PART No. EM-2035-R/L-DA - (DOUBLE ACTING)

PART NO. EM-2035-R/L MAXIMUM OPERATING PRESSURE = 124 bars CAD File Name = EM1625SA
PART No. EM-1625-R/L - (SINGLE ACTING)

CAD File Name = EM1625DA
PART No. EM-1625-R/L-DA - (DOUBLE ACTING)

PART NO. EM-1625-R/L MAXIMUM OPERATING PRESSURE = 144 bars