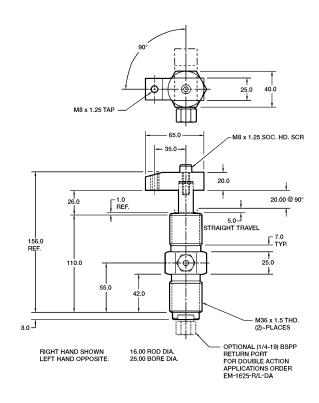

PART NO. EM-2035-R/L MAXIMUM OPERATING PRESSURE = 124 bars CAD File Name = EM1625SA
PART No. EM-1625-R/L - (SINGLE ACTING)

CAD File Name = EM1625DA
PART No. EM-1625-R/L-DA - (DOUBLE ACTING)

PART NO. EM-1625-R/L MAXIMUM OPERATING PRESSURE = 144 bars