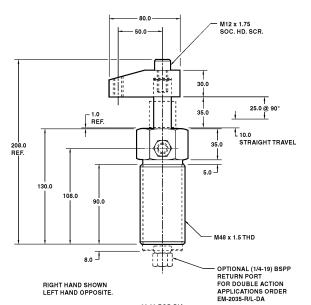

## Metric Threaded Body Rota-Shaft for Hydraulic Applications

Click to download CAD Files (STP Format) 2dwg & 3dwg visit eandesp.com

CAD File Name = EM2035SA
PART No. EM-2035-R/L - (SINGLE ACTING)

CAD File Name = EM2035DA
PART No. EM-2035-R/L-DA - (DOUBLE ACTING)

PART NO. EM-2035-R/L MAXIMUM OPERATING PRESSURE = 124 bars CAD File Name = EM1625SA
PART No. EM-1625-R/L - (SINGLE ACTING)

CAD File Name = EM1625DA
PART No. EM-1625-R/L-DA - (DOUBLE ACTING)

PART NO. EM-1625-R/L MAXIMUM OPERATING PRESSURE = 144 bars