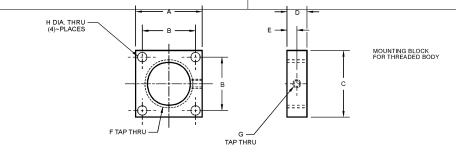

| CAD FILE<br>NAME | PART<br>Number | DIMENSIONS |      |      |      |      |           |           |     |
|------------------|----------------|------------|------|------|------|------|-----------|-----------|-----|
|                  |                | Α          | В    | C    | D    | E    | F         | G         | Н   |
| EM1625MT         | EM-1625-MT     | 50.0       | 40.0 | 50.0 | 15.0 | 7.5  | M36 x 1.5 | M6 x 1.0  | 7.0 |
| EM2035MT         | EM-2035-MT     | 70.0       | 55.0 | 70.0 | 25.0 | 12.5 | M48 x 1.5 | M8 x 1.25 | 9.0 |